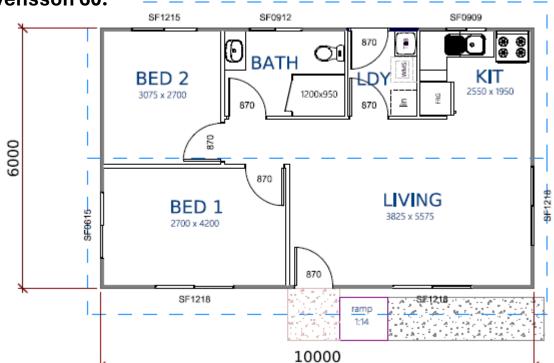

## **THE SVENSSON 60**

## Total floor area 60 m<sup>2</sup> | Exterior Width 10.00m | Exterior Length 6.00m

This document is produced for marketing and illustration purposes and should only be used as a guide. Please note all plans are not to scale, and all images, materials used and inclusions are indicative only. Copyright of Ascot Homes & Garages 8 Princess Street Bundaberg Ph: 4152 9222.