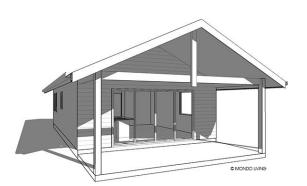

## Introducing The Sydney 75:

a spacious and thoughtfully designed second dwelling featuring 75m<sup>2</sup> of living space and a generous 15m<sup>2</sup> patio. This stylish home offers one bedroom and a large open-plan living area, enhanced by a gable roof that brings a touch of modern architecture. It's the perfect blend of comfort and contemporary design, ideal for those seeking a versatile and elegant living space.