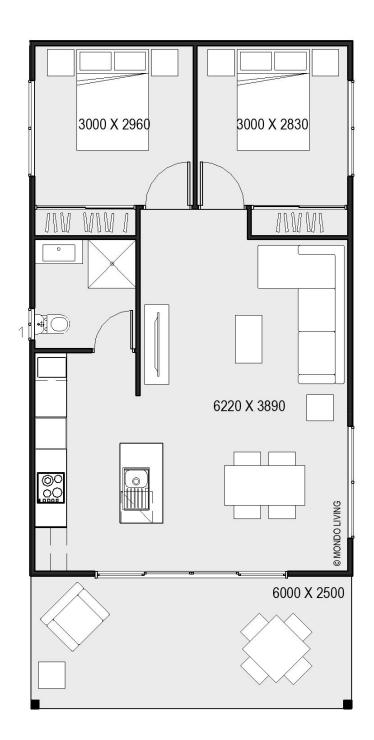

## Introducing The Sydney 75:

a spacious and thoughtfully designed second dwelling featuring 75m<sup>2</sup> of living space and a generous 15m<sup>2</sup> patio. This stylish home offers one bedroom and a large open-plan living area, enhanced by a gable roof that brings a touch of modern architecture. It's the perfect blend of comfort and contemporary design, ideal for those seeking a versatile and elegant living space.

**⊨**■ 2 | 💻 1 | 듶 1

Total floor area 75m<sup>2</sup> Exterior Width 6.00m Exterior Length 12.50m Patio 15 m<sup>2</sup>

This document is produced for marketing and illustration purposes and should only be used as a guide. Please note all plans are not to scale, and all images, materials used and inclusions are indicative only. Copyright of Ascot Homes & Garages 8 Princess Street Bundaberg Ph: 4152 9222.