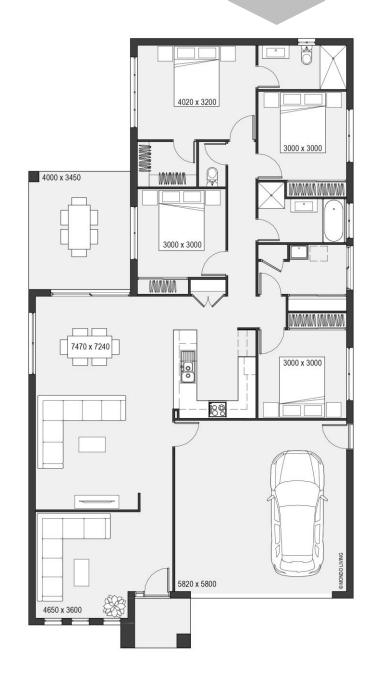

## **ARUBA 200**

Your Modern Retreat for Contemporary Living.

Welcome to Aruba 200, where modern elegance meets functionality. With four bedrooms and two baths, this residence offers ample space for your family to thrive.

The heart of the home is its open living area, seamlessly integrating the kitchen, dining, and living spaces. Whether you're cooking a meal, entertaining guests, or simply relaxing with your loved ones, this versatile layout caters to every aspect of modern living.

Escape to the cozy lounge area, where you can unwind and enjoy quiet moments of relaxation. Step outside to the spacious 13.8m² outdoor area, perfect for alfresco dining or soaking up the sunshine with family and friends.

With a 2-car garage providing convenience and ample storage, Aruba 200 is designed to elevate your lifestyle and provide you with the ultimate modern retreat.

Total floor area 200 m<sup>2</sup>
Exterior Width 11m
Exterior Length 21m
External Living 13.8 m<sup>2</sup>