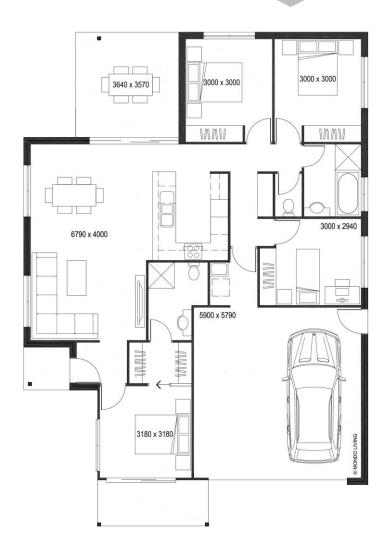

## **CLAIRVIEW 176**

Your Modern Retreat with Side Entrance.

Welcome to Clairview 176, where modern design meets functionality. Featuring a convenient side entrance, this residence boasts four bedrooms and two baths, providing ample space for your family to thrive.

The heart of the home is its open living area, seamlessly integrating the kitchen, dining, and living spaces. Whether you're cooking a meal, entertaining guests, or relaxing with loved ones, this versatile layout caters to all your needs.

Step outside to the charming 13m<sup>2</sup> outdoor area, where you can enjoy the fresh air and sunshine with family and friends. Perfect for alfresco dining or simply unwinding after a long day, this outdoor space adds an extra dimension to your living experience.

With a 2-car garage providing convenience and ample storage, Clairview 176 is designed to enhance your lifestyle and provide you with the ultimate modern retreat.

Total floor area 176 m<sup>2</sup>
Exterior Width 12m
Exterior Length 17.5m
External Living 13 m<sup>2</sup>