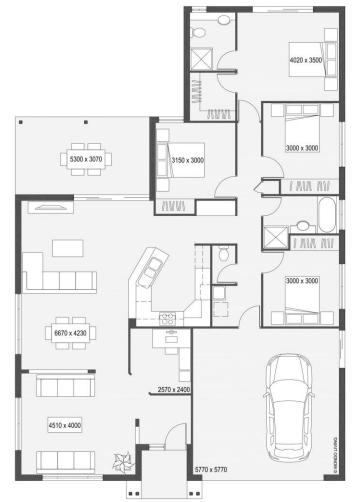

**COOLUM 216** 

Your Contemporary Haven for Modern Living.

Welcome to Coolum 216, where comfort and style come together effortlessly. This spacious residence features four bedrooms and two baths, providing ample space for your family to thrive.

The heart of the home lies in its open living area, seamlessly integrating the kitchen, dining, and living spaces. Whether you're cooking a meal, entertaining guests, or simply enjoying family time, this versatile layout caters to all your needs.

Escape to the cozy lounge area, perfect for movie nights or quiet evenings spent with loved ones. Additionally, the dedicated study provides a quiet retreat for work or creative pursuits, ensuring that every member of the family has their own space to thrive.

Step outside to the charming 16m<sup>2</sup> outdoor area, where you can relax and unwind amidst nature. Whether you're hosting outdoor gatherings or simply enjoying a peaceful moment outdoors, this outdoor space adds an extra dimension to your living experience.

With a 2-car garage providing convenience and ample storage, Coolum 216 is designed to enhance your lifestyle and provide you with the ultimate modern living experience.

Total floor area 216m<sup>2</sup>

**Exterior Width 13m** 

**Exterior Length 19.5m** 

External Living 16.2 m<sup>2</sup>