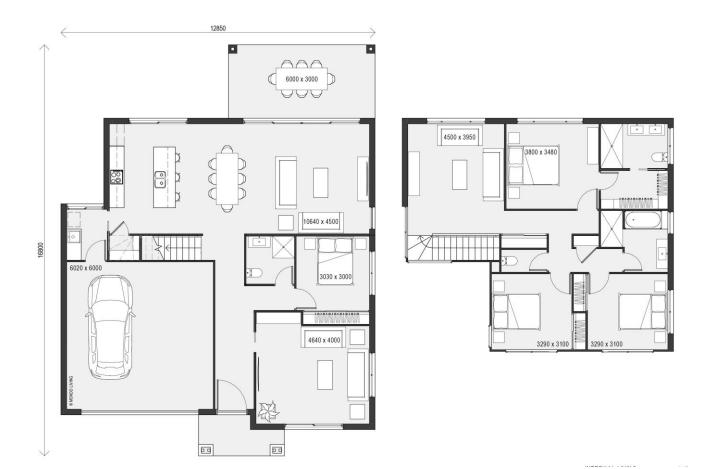

With a 2-car garage providing ample storage and convenience, Coral Cove 268 is designed to elevate your living experience and capture the essence of Hampton-style luxury.

⊭ 4 | 🚍 3 | 🚝 3 | 🖨 2

Total floor area 268 m<sup>2</sup> Exterior Width 13m Exterior Length 17m External Living 18 m<sup>2</sup>

⊭ 4 | 🖼 3 | 🚝 3 | 🔂 2

Total floor area 268m<sup>2</sup>

**Exterior Width 13m** 

**Exterior Length 17m** 

External Living 18 m<sup>2</sup>

This document is produced for marketing and illustration purposes and should only be used as a guide. Please note all plans are not to scale, and all images, materials used, and inclusions are indicative only. Copyright of Ascot Homes & Garages 8 Princess Street Bundaberg Ph: 4152 9222.