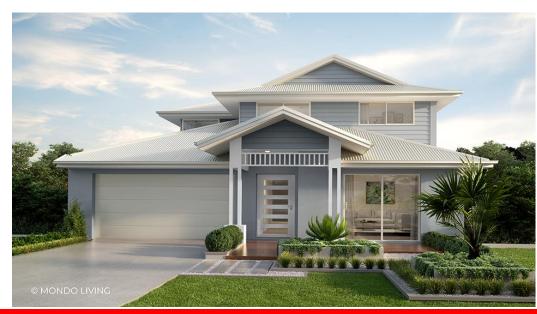

Your Hampton-Style Two-Story Retreat.

Welcome to Coral Cove 268, where the timeless elegance of Hampton-style living meets modern comfort. This two-story residence offers a harmonious blend of sophistication and functionality, providing the perfect setting for your lifestyle.

Step into the inviting atmosphere of Coral Cove 268, where open space living fosters a seamless flow between the kitchen, dining, and living areas. With limitless potential for customization, you can tailor the space to meet your unique needs and preferences.

Outside, an enchanting 18m<sup>2</sup> outdoor area offers a tranquil retreat for outdoor dining, relaxation, and entertainment, surrounded by lush greenery and fresh air. Upstairs, discover the sleeping quarters and a separate lounge, creating a private haven for rest and relaxation. Whether you're unwinding after a long day or spending quality time with loved ones, this space offers comfort and serenity.

With a 2-car garage providing ample storage and convenience, Coral Cove 268 is designed to elevate your living experience and capture the essence of Hampton-style luxury.

⊭ 4 | 🚍 3 | 🚝 3 | 🖨 2

Total floor area 268 m<sup>2</sup> Exterior Width 13m Exterior Length 17m External Living 18 m<sup>2</sup>