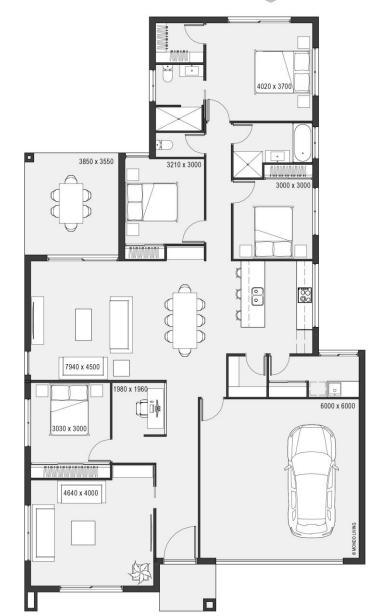

## **ELLIOTT 228**

Your Spacious Retreat for Modern Living.

Welcome to Elliott, were comfort and functionality blend seamlessly. This thoughtfully designed residence features four bedrooms and two baths, providing ample space for your family's needs.

The heart of the home lies in its open living area, seamlessly integrating the kitchen, dining, and living spaces. Whether you're cooking a meal, entertaining guests, or simply enjoying family time, this versatile layout caters to all your needs.

Escape to the cozy lounge area, perfect for movie nights or quiet evenings spent with loved ones. Additionally, the dedicated study provides a quiet retreat for work or creative pursuits, ensuring that every member of the family has their own space to thrive.

Step outside to the charming 13m<sup>2</sup> outdoor area, where you can relax and unwind amidst nature. Whether you're hosting outdoor gatherings or simply enjoying a peaceful moment outdoors, this outdoor space adds an extra dimension to your living experience.

With its modern design and thoughtful features, Elliott is the perfect place to call home.

▲ 4 | ▲ 2 | ← 2 | A 1 | ← 2
Total floor area 228m<sup>2</sup>
Exterior Width 13m
Exterior Length 22.5m
External Living 13.7 m<sup>2</sup>