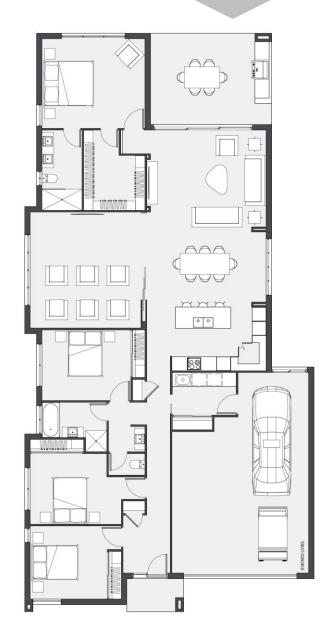

Your Entertainment Oasis with Spacious Outdoor Living.

Welcome to Freeport 260, where entertainment takes center stage. This residence is designed to cater to your leisure and relaxation needs, featuring a focus on entertainment, ample outdoor space, and luxurious amenities.

The heart of the home is its open living area, seamlessly integrating the kitchen, dining, and living spaces. Whether you're hosting gatherings, watching movies with family, or simply enjoying downtime, this versatile layout provides the perfect backdrop for every occasion.

Escape to the dedicated TV room, where you can immerse yourself in your favorite shows and movies in comfort. Step outside to the expansive 20m<sup>2</sup> outdoor area, perfect for alfresco dining, lounging, and entertaining guests.

With a 2.5-car garage providing ample storage space, Freeport 260 offers convenience and luxury at every turn. Experience the ultimate entertainment oasis in this spacious and stylish residence.

▲ 4 | ▲ 1 | ← 2 | □ 1 | ♣ 2,5
Total floor area 260m<sup>2</sup>
Exterior Width 12.5m
Exterior Length 24.5m
External Living 20 m<sup>2</sup>