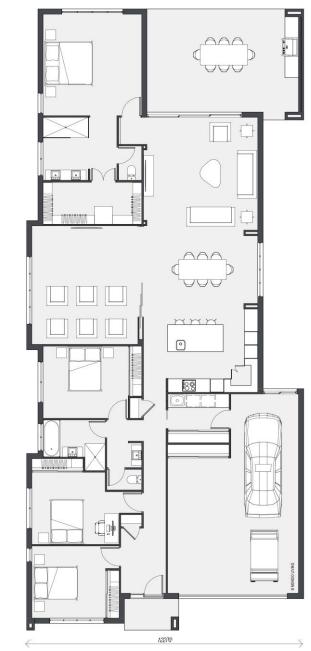

The heart of the home is its open living area, integrating the kitchen, dining, and living spaces for effortless entertaining and family gatherings.

Additionally, unwind in the cozy lounge area or escape to the dedicated TV room for movie nights and immersive entertainment experiences.

Step outside to the expansive 20+m² outdoor area, perfect for alfresco dining, lounging, and hosting outdoor gatherings with friends and family. With plenty of space for relaxation and recreation, this outdoor oasis complements the indoor entertainment options perfectly.

With a 2.5-car garage providing ample storage and convenience, Freeport 300 offers luxury and comfort at every turn. Experience the ultimate entertainment haven in this stylish and spacious residence.

Total floor area 300m<sup>2</sup>

**Exterior Width 12.5m** 

**Exterior Length 28m** 

External Living 20 m<sup>2</sup>