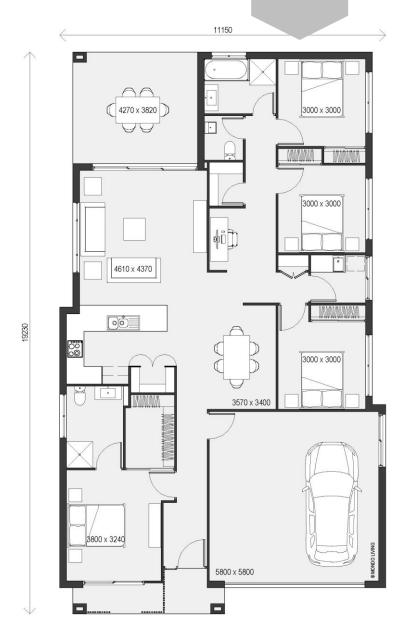

## **HAZELWOOD 200**

Where Comfort Meets Functionality.

Discover the perfect blend of space and style with Hazelwood 200. Featuring four bedrooms and two baths, this residence provides ample room for your family to thrive.

The heart of the home is its open living area, seamlessly integrating the kitchen, dining, and living spaces. Whether you're hosting gatherings or simply enjoying quiet family time, this versatile layout caters to all your needs.

Escape to the tranquil study, a perfect retreat for work or relaxation. Step outside to the expansive 16.3m<sup>2</sup> outdoor area, where you can unwind and enjoy the fresh air with family and friends.

With a 2-car garage providing convenience and ample storage, Hazelwood 200 is designed to enhance your lifestyle and provide you with the ultimate modern living experience.

Total floor area 200 m<sup>2</sup>

**Exterior Width 11.5m** 

**Exterior Length 19.5m** 

External Living 16.3 m<sup>2</sup>