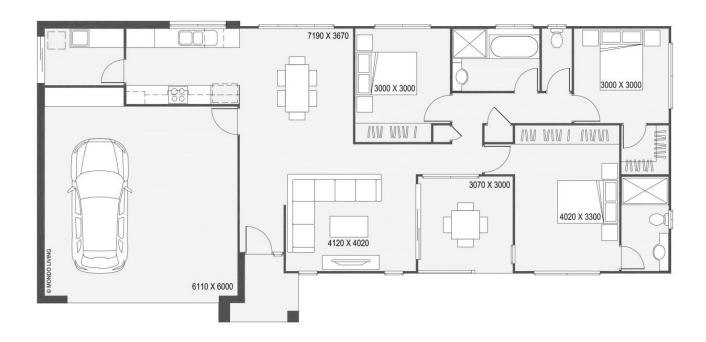

Choose between three or four bedrooms to suit your family's needs, with two baths providing convenience and luxury.

The open space living area creates a seamless flow between the kitchen, dining, and living spaces, perfect for entertaining guests or relaxing with loved ones.

Park your vehicles with ease in the 2-car garage, providing secure storage and convenience for your urban lifestyle.

Experience the perfect blend of urban chic and practical design with Urban 168, your ideal home for wide lot sizes.

Total floor area 168 m<sup>2</sup> Exterior Width 20.5m Exterior Length 10m