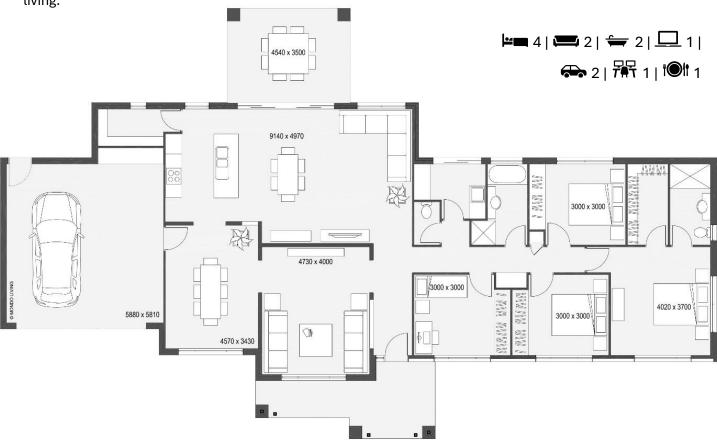

## **KOORALBYN 249**

Experience the epitome of modern living with Kooralbyn 249. This spacious residence offers four bedrooms, two baths, and a two-car garage, providing a comfortable and practical living space for your family. The heart of the home unfolds in its open plan living area, seamlessly integrating living, dining, and kitchen spaces. With additional features like a dedicated dining room and an entertainment room, this home caters to both family gatherings and moments of relaxation.

Step outside to the inviting undercover area, a perfect spot to enjoy the outdoors in comfort. Kooralbyn 249 is designed to elevate your lifestyle with a perfect blend of functionality and style. Explore the floor plan, facade, and key specifications to see how Kooralbyn 249 can become your ideal retreat for contemporary living.

Total floor area 249 m<sup>2</sup>
Exterior Width 27m
Exterior Length 16m
External Living 14.6 m<sup>2</sup>