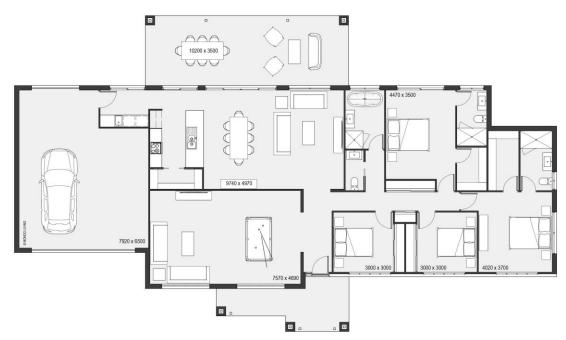

Drive up to your door and park in the 2-car garage, where convenience meets rustic charm. Step inside to discover four bedrooms and three baths, providing ample space for your family's comfort and privacy.

The heart of the home is its open space living

area, perfect for gatherings and relaxation. Embrace the laid-back Aussie country lifestyle as you connect with nature from the comfort of your own home.

Unwind in the spacious lounge, ideal for cozy evenings with loved ones. Step outside to the generous 35m<sup>2</sup> outdoor area, where you can enjoy alfresco dining and soak up the tranquility of your surroundings.

Escape to Kooralbyn 300 and embrace the serenity of acreage living, where every day is a peaceful retreat in paradise.

Total floor area 300 m<sup>2</sup>
Exterior Width 27.5m
Exterior Length 16m
External Living 35.7 m<sup>2</sup>