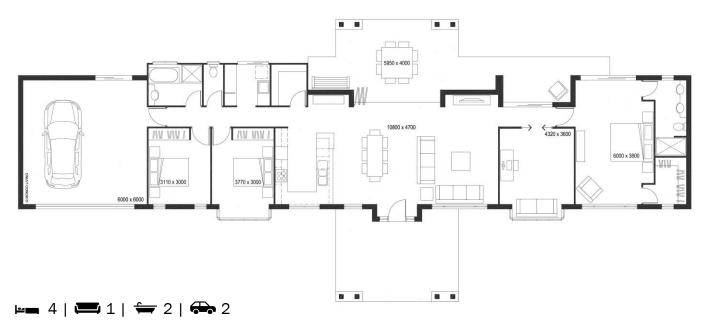

## **MALENY 260**

Your Idyllic Acreage Retreat.

Experience the charm of Aussie country living with Maleny 260, a spacious retreat nestled in nature's embrace. With sprawling acreage and 260 square meters of living space, this residence offers a tranquil escape from the bustle of city life.

Drive up to your door under the portecochère, where convenience meets elegance. Step inside to discover four bedrooms and two baths, providing ample space for your family's comfort. The heart of the home is its open space living area, perfect for gatherings and relaxation. Embrace the warmth of Australian country living as you connect with nature from the comfort of your home.

Escape to Maleny 260 and experience the essence of Aussie country lifestyle, where every moment is an opportunity to unwind and reconnect with what truly matters.

Total floor area 260 m<sup>2</sup> Exterior Length 14m

Exterior Width 33m External Living 23.8 m<sup>2</sup>