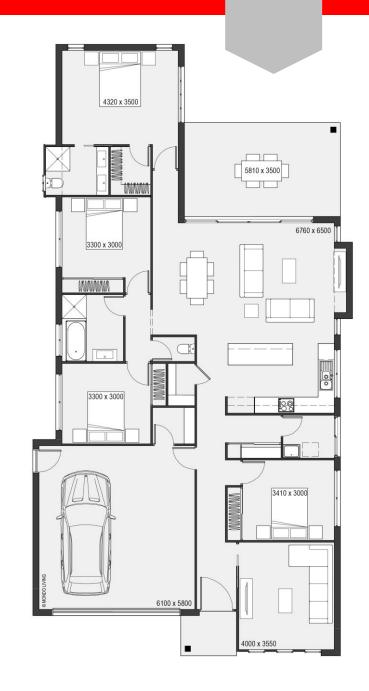

## **MONTEREY 225**

Your Spacious Haven for Modern Living.

Welcome to Monterey 225, where spaciousness meets contemporary design. Featuring four bedrooms and two baths, this residence offers ample room for your family to flourish.

The heart of the home lies in its open living area, seamlessly integrating the kitchen, dining, and living spaces. Whether you're cooking a meal, entertaining guests, or simply enjoying family time, this versatile layout provides the perfect backdrop for every occasion.

Escape to the cozy lounge area, where you can unwind and relax after a long day. Step outside to the expansive 20m<sup>2</sup> outdoor area, perfect for alfresco dining or soaking up the sunshine with loved ones.

With a 2-car garage providing convenience and ample storage, Monterey 225 is designed to elevate your lifestyle and provide you with the ultimate modern living experience.

Total floor area 225m<sup>2</sup>
Exterior Width 12m
Exterior Length 23m

External Living 20 m<sup>2</sup>