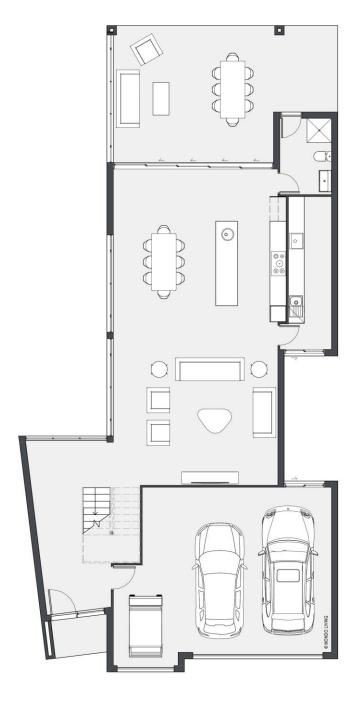

Inside, you'll find four bedrooms and four baths, providing ample space for family and guests. The open space living area is ideal for entertaining, with seamless flow between the kitchen, dining, and living spaces.

With a 2.5-car garage providing ample storage and convenience, Newquay 388 is the perfect canvas for creating your dream home.

□ 4 | □ 2 | <del>□</del> 4 | □ 2.5

Total floor area 388 m<sup>2</sup>
Exterior Width 12m
Exterior Length 25m
External Living 45 m<sup>2</sup>