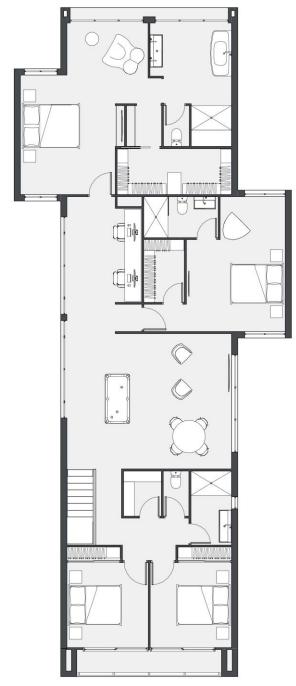

Inside, you'll find four bedrooms and four baths, providing ample space for family and guests. The open space living area is ideal for entertaining, with seamless flow between the kitchen, dining, and living spaces.

Upstairs, a sanctuary awaits for the kids, complete with their own separate lounge. Whether they're playing games or unwinding with a book, this space offers a private retreat away from the hustle and bustle of daily life.