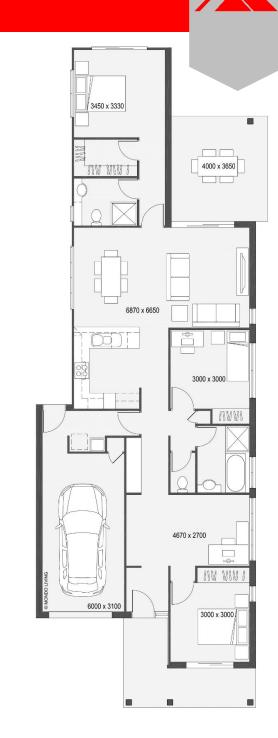

## **NORTHSHORE 171**

Discover the epitome of spacious living in this thoughtfully designed townhouse. The heart of the home is an open living space seamlessly integrating living, dining, and kitchen areas, creating a fluid environment for everyday living and entertaining.

Step outside to the tranquil undercover area, a perfect spot to unwind and enjoy the fresh air, sheltered from the elements.

The residence also features three bedrooms, two baths, and a dedicated study with 14.6 sqm for work or creative pursuits. Explore the essence of home in every corner of this modern haven, where comfort meets functionality.

Total floor area 171 m<sup>2</sup>
Exterior Width 9m
Exterior Length 25m
External Living 14.6m<sup>2</sup>