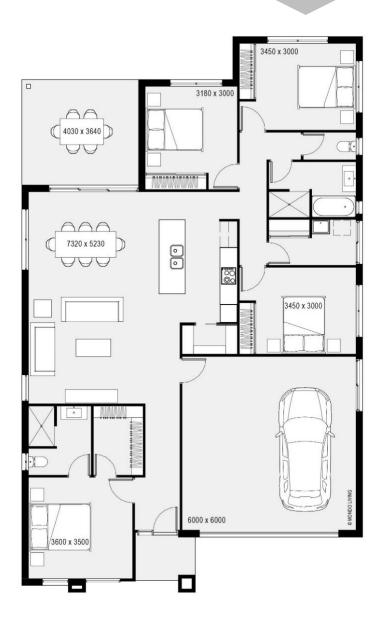

## **PALMVIEW 201**

Step into a world of comfort and style with Palmview 201. This residence offers four bedrooms, two baths, and a two-car garage, providing ample space for your family's needs.

The heart of the home lies in its open plan living area, seamlessly combining living, dining, and kitchen spaces. This layout fosters a dynamic environment for daily living and entertaining, creating a modern retreat that suits your lifestyle.

Explore the possibilities of Palmview 201 and envision the convenience and comfort it brings to your everyday life. Check out the floor plan, facade, and key specifications to see how this home is designed to elevate your living experience.

4 | 🖚 1 | 🖚 2

**1** | <del>4</del> 2 |

Total floor area 201 m<sup>2</sup>
Exterior Width 11.76m
Exterior Length 19.17m
External Living 14.6 m<sup>2</sup>