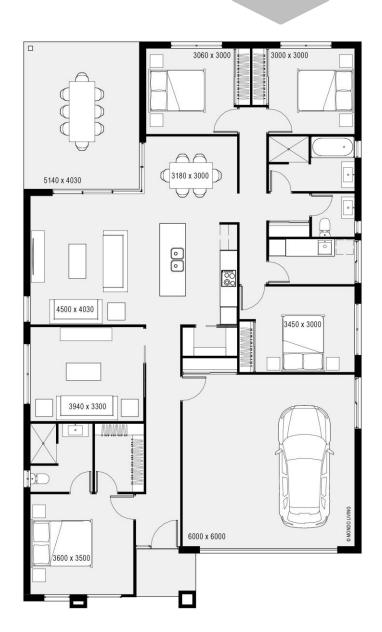

## **PALMVIEW 219**

Your Contemporary Retreat for Modern Living.

Welcome to Palmview, where comfort and style converge. With four bedrooms and two baths, this residence offers ample space for your family to thrive.

The heart of the home is its open living area, seamlessly integrating the kitchen, dining, and living spaces. Whether you're hosting gatherings or enjoying quiet family time, this versatile layout caters to all your needs.

Escape to the cozy lounge area, where you can unwind and relax after a long day. Step outside to the expansive 20.7m<sup>2</sup> outdoor area, perfect for alfresco dining or enjoying the sunshine with family and friends.

With a 2-car garage providing convenience and ample storage, Palmview is designed to elevate your lifestyle and provide you with the ultimate modern living experience.

Total floor area 219 m<sup>2</sup>
Exterior Width 12m
Exterior Length 20m
External Living 20.7 m<sup>2</sup>