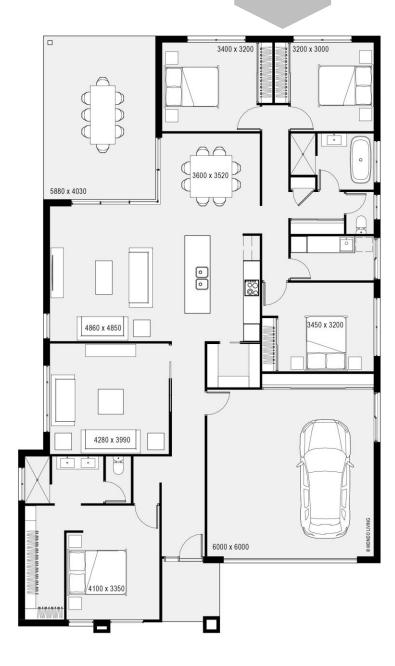

## **PALMVIEW 249**

Your Spacious Oasis for Modern Living.

Welcome to Palmview 249, where comfort and style harmonize perfectly. This expansive residence offers four bedrooms and two baths, providing ample space for your family to thrive.

At the heart of the home lies the open living area, seamlessly integrating the kitchen, dining, and living spaces. Whether you're cooking up a storm, entertaining guests, or simply relaxing with your loved ones, this versatile layout caters to all your needs.

Escape to the cozy lounge area, ideal for movie nights or quiet evenings spent with family. Step outside to the spacious  $23m^2$  outdoor area, perfect for alfresco dining, hosting gatherings, or simply basking in the sunshine.

With a 2-car garage providing convenience and ample storage, Palmview 249 is designed to enhance your lifestyle and provide you with the ultimate modern living experience.

Total floor area 249 m<sup>2</sup>

**Exterior Width 13m** 

Exterior Length 21.5m

External Living 23.7 m<sup>2</sup>