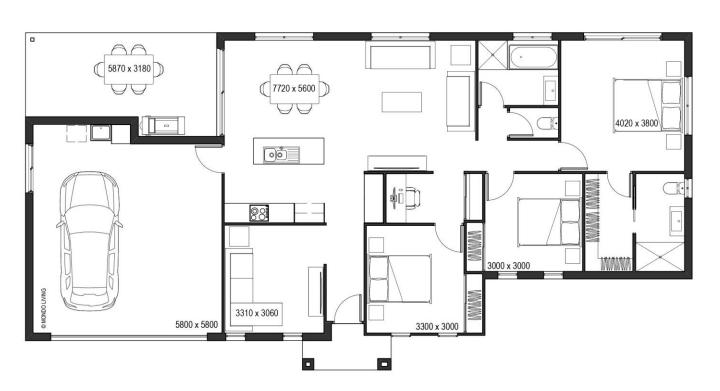

## **PINEWOOD 183**

Welcome to Pinewood 183, a home designed for wide but not so deep lot sizes, offering practicality and comfort. This wide-oriented residence maximizes space on your lot while maintaining functionality and style.

With the option for either three or four bedrooms, Pinewood 183 adapts to your family's needs. A dedicated study provides a quiet space for work or study, enhancing versatility. Two baths ensure convenience and comfort for all occupants, while the open space living area seamlessly integrates the kitchen, dining, and living spaces. Additionally, the lounge offers a cozy retreat for relaxation or entertainment.

Park your vehicles with ease in the 2-car garage, providing secure storage and convenience for your daily needs.

Experience the perfect blend of functionality and style with Pinewood 183, your ideal home for wide lot sizes.

Total floor area 183 m<sup>2</sup>

Exterior Width 20.5m

**Exterior Length 10m** 

External Living 18.7 m<sup>2</sup>