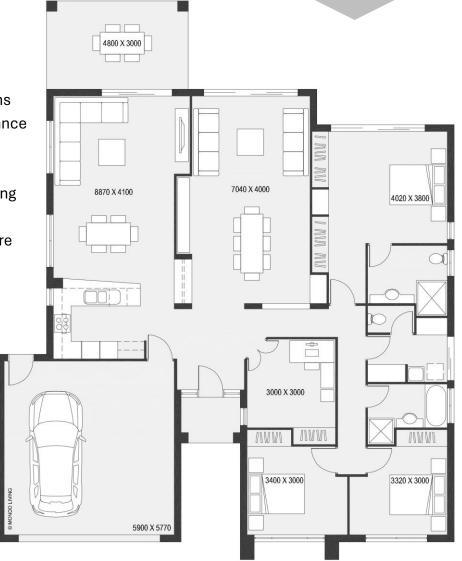

## **PORTIFINO 225**

Your Elegant Retreat for Modern Living.

Welcome to Portofino 225, where sophistication meets functionality. This stylish residence features three bedrooms and two baths, providing the perfect balance of space and comfort for your family.

At the heart of the home lies the open living area, seamlessly integrating the kitchen, dining, and lounge spaces. Whether you're preparing meals, entertaining guests, or simply relaxing with family, this versatile layout caters to your every need.

Escape to the cozy lounge area for quiet evenings or host gatherings in the spacious dining room. Step outside to the charming 14m<sup>2</sup> outdoor area, perfect for alfresco dining, gardening, or simply enjoying the fresh air.

With a 2-car garage providing convenience and ample storage, Portofino 225 is designed to enhance your lifestyle and provide you with the ultimate modern living experience.

Total floor area 225 m<sup>2</sup>
Exterior Width 15.5m
Exterior Length 19m
External Living 14.4 m<sup>2</sup>