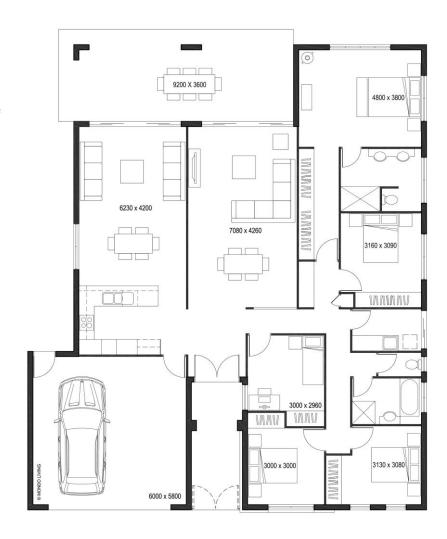

## **PORTIFINO 270**

Your Versatile Retreat for Modern Living.

Welcome to Portofino 270, where luxury meets flexibility. This home offers the choice of four bedrooms and a study or five bedrooms, ensuring ample space for your family's needs.

The heart of the home is its open living area, seamlessly integrating the kitchen, dining, and lounge spaces. Whether cooking, entertaining, or relaxing, this versatile layout caters to your lifestyle.

Enjoy quiet evenings in the lounge or host gatherings in the spacious dining room. With the option to convert a bedroom into a study, customize the space to suit your preferences.

Step outside to the expansive 33m<sup>2</sup> outdoor area, perfect for alfresco dining and relaxation. With a 2-car garage, Portofino 270 offers convenience and luxury for modern living.

Total floor area 270 m<sup>2</sup>
Exterior Width 16m
Exterior Length 18.5m
External Living 33 m<sup>2</sup>