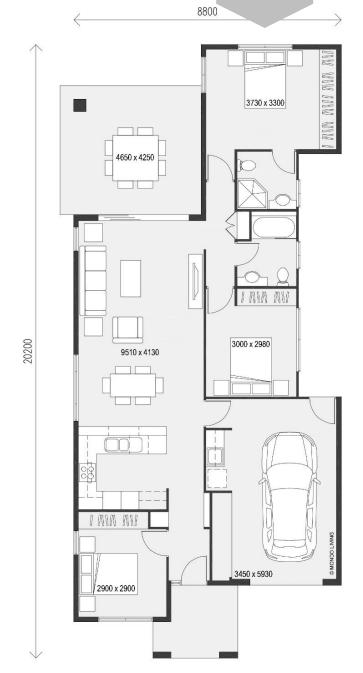

## **ROCKFORD 152**

Introducing the Rockford 152 – a charming abode designed for modern living! This single-level gem offers 3 bedrooms, 2 bathrooms, and convenient parking for 1 car.

The heart of the home is the open living space, where the kitchen seamlessly integrates with the living and dining areas, creating a warm and inviting atmosphere.

Embrace the outdoors with a generous 26m<sup>2</sup> of external living space, perfect for al fresco dining or relaxation.

Thoughtful design, coupled with 3 bedrooms and 2 baths, makes Rockford 152 an ideal home. Experience comfort and style in a space that welcomes you at every turn.

Total floor area 152 m<sup>2</sup>
Exterior Width 9m
Exterior Length 20.5m
External Living 23 m<sup>2</sup>