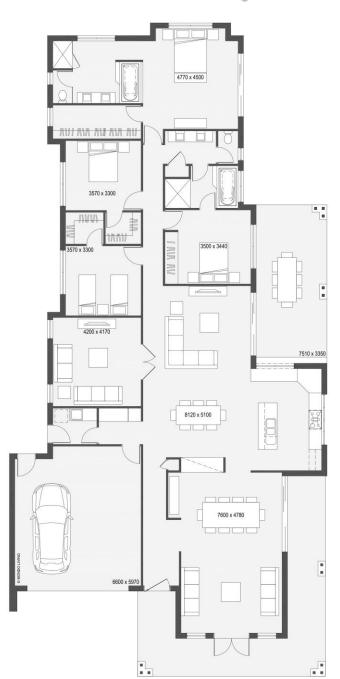

## **ROTHBURY 361**

Your Spacious Retreat for Modern Living.

Welcome to Rothbury 361, where comfort and elegance combine to create the ultimate sanctuary. This expansive residence boasts four bedrooms and two baths, providing ample space for your family's needs.

At the heart of the home lies the open living area, seamlessly integrating the kitchen, dining, and lounge spaces. Whether you're cooking up a feast, hosting gatherings, or simply enjoying quiet family time, this versatile layout caters to all your lifestyle needs.

Escape to the inviting lounge area for cozy evenings or entertain guests in the spacious dining room. Additionally, the dedicated study offers a quiet space for work or relaxation, ensuring productivity and tranquility.

Step outside to the expansive 24m<sup>2</sup> outdoor area, where you can enjoy alfresco dining, gardening, or simply basking in the sunshine. With plenty of room for outdoor activities and relaxation, this outdoor space complements the indoor living areas perfectly.

With a 2-car garage providing convenience and ample storage, Rothbury 361 is designed to elevate your lifestyle and provide you with the ultimate modern living experience.

## **└二** 4 | **二** 3 | <del>←</del> 2 | **□** 1 | **\*●!** 1 | **주** 2

Total floor area 361 m<sup>2</sup> Exterior Width 15m Exterior Length 31m

External Living 24.2 m<sup>2</sup>

This document is produced for marketing and illustration purposes and should only be used as a guide. Please note all plans are not to scale, and all images, materials used, and inclusions are indicative only. Copyright of Ascot Homes & Garages 8 Princess Street Bundaberg Ph: 4152 9222.