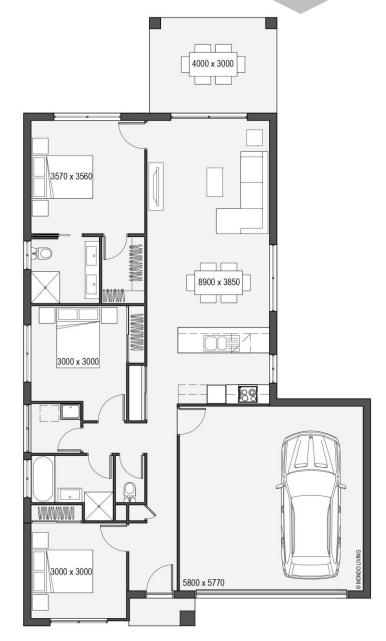

Your Haven of Modern Comfort.

Step into contemporary living with Selwyn 156. Boasting four bedrooms and two baths, this residence offers spaciousness and comfort for your family.

The heart of the home is its open living area, seamlessly blending the kitchen, dining, and living spaces. This versatile layout creates an inviting atmosphere for gatherings and everyday living.

Step outside to the charming 12m<sup>2</sup> outdoor area, where you can enjoy the fresh air and unwind amidst nature. Perfect for alfresco dining or simply relaxing with loved ones, this outdoor space adds a touch of tranquility to your home.

With a 2-car garage providing convenience and ample storage, Selwyn 156 is designed to enhance your lifestyle at every turn.

Total floor area 156 m<sup>2</sup>
Exterior Width 11m
Exterior Length 19.5m
External Living 12 m<sup>2</sup>