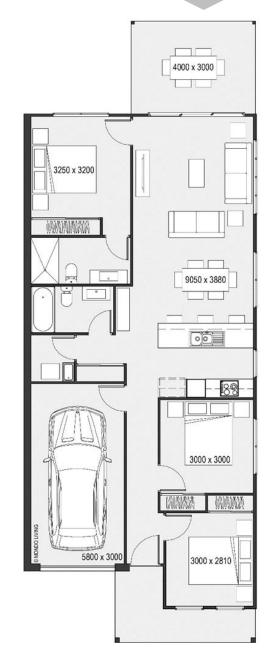

## **SURREY 132**

Introducing the Surrey 132 – a smart and thoughtfully designed single-level townhouse that seamlessly blends functionality with style.

This clever layout ingeniously zones the space, dedicating one side to the private sanctuary of three bedrooms and two baths, while reserving the other for vibrant living spaces.

The heart of the home lies in the well-placed kitchen, which graciously opens onto the inviting living and dining areas. This creates a welcoming hub for socializing, making it easy to prepare delicious meals while staying connected with family and friends.

Total floor area 132 m<sup>2</sup>
Exterior Width 7.5m
Exterior Length 20m
External Living 12 m<sup>2</sup>