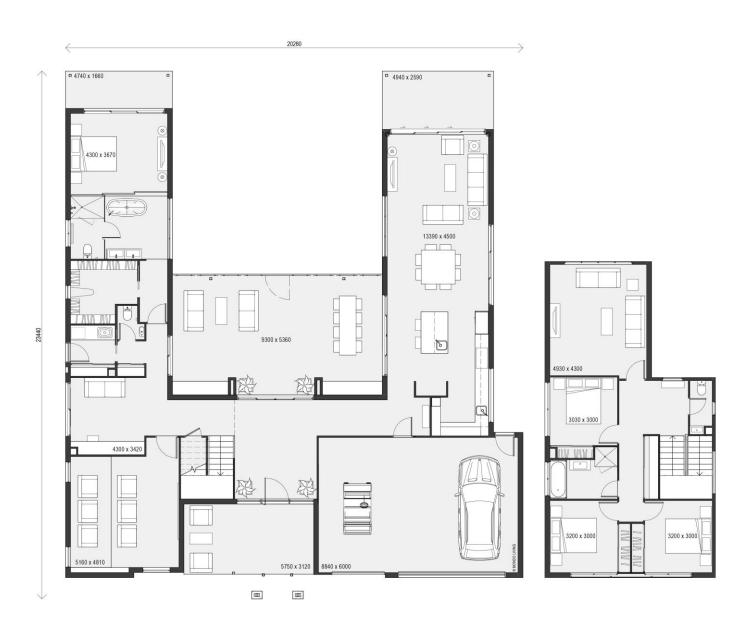

With four outdoor areas totaling 88m<sup>2</sup>, including a secluded u-shaped courtyard, Vanillalily 441 invites you to embrace outdoor living at its finest. Each outdoor space offers a unique opportunity for relaxation and entertainment, while the modern design seamlessly integrates indoor and outdoor living.

Inside, you'll discover four bedrooms and two baths, along with an open space living area surrounding the tranquil courtyard. Your own cinema awaits, providing the perfect setting for movie nights with loved ones.

With 2.5-car garages, there's ample space for parking and storage, ensuring convenience and functionality for your everyday needs.

Upstairs, a sanctuary awaits for the kids or guests, complete with their own separate lounge. With endless possibilities for customization and enjoyment, Vanillalily 441 offers a truly exceptional living experience.

Embrace modern coastal or mountain living and create lasting memories in your own slice of paradise with Vanillalily 441.

Total floor area 441 m<sup>2</sup> Exterior Width 20.5m Exterior Length 23.5m External Living 88 m<sup>2</sup>

Total floor area 441 m<sup>2</sup>

Exterior Width 20.5m

Exterior Length 23.5m

External Living 88 m<sup>2</sup>